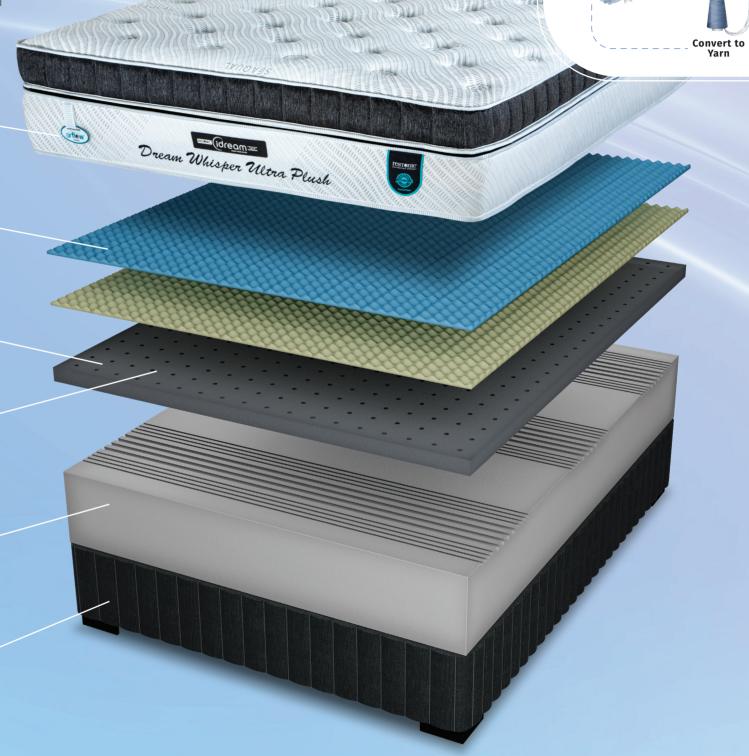

## dream whisper ultra plush

## SEAQUAL

In partnership with Seaqual™, every queen mattress helps pull 50 plastic water bottles from our oceans.

Dissipating heat when sleeping whilst conforming precisely to your body and slowly regain its original shape when you move.

Black Ice contains ceramic infusion which ads enhanced conductivity to the exceptional comfort and support characteristics of gel foam. Scientifically proven to be up to 20% cooler than traditional foam, which contributes to a much cooler, comfortable sleep.

Our latest range of infused foams now incorporates aeration technology. It uses micro air channels, uniformly punched through the comfort layers, to further improve the thermal regulating and hygienic properties of the mattress through effective air flow.

## vitahealth

Originally developed for the critical health care health industry to ensure total comfort and support 24/7, Vitahealth is our is our ultra high density profiled foam designed with comfort and support in mind. With strategically placed profiles you will experience the ultimate balance between support and comfort where your body needs it the most.

## **Fluted Base**

Our luxuriously fluted bases are beautifully complimented with stylish legs the bedroom with a touch of class. Our bases are carefully designed to provide solid support ensuring longer lasting mattresses.