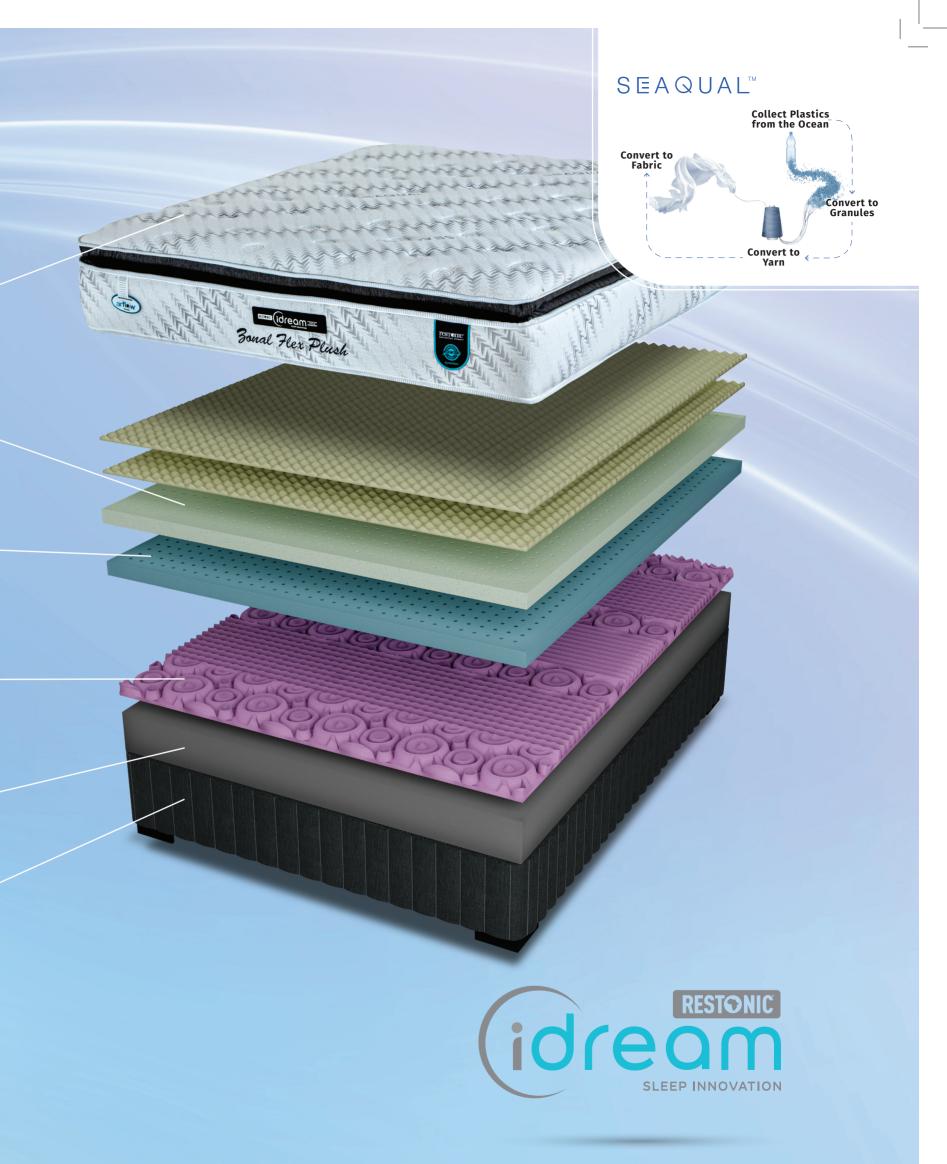

## SEAQUAL

In partnership with Seaqual™, every queen mattress helps pull 50 plastic water bottles from our oceans.

## tempagel

TempaGel is a climatic controlled memory foam which has been infused with hydrogel beads that aid in the dissipation of heat out of the mattress. Regulating the climatic conditions for the ultimate personalized comfort and consistent pressure-relieving support.

Our latest range of infused foams now incorporates aeration technology. It uses micro air channels, uniformly punched through the comfort layers, to further improve the thermal regulating and hygienic properties of the mattress through effective air flow.

Zonal-Flex is a contoured foam technology designed for head-to-toe comfort and support. The seven carefully placed zones provide the ultimate combination of body support and pressure relief, enhancing lumber support and reducing pressure points.

SupportFlex is a premium support core foam that has been specifically designed to provide an effective, durable, and breathable foundation layer. SupportFlex supports the human body over its entire surface consistently and assists in reducing heat and moisture retention.

## **Fluted Base**

Our luxuriously fluted bases are beautifully complimented with stylish legs the bedroom with a touch of class. Our bases are carefully designed to provide solid support ensuring longer lasting mattresses.