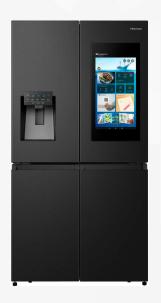

## ■ H750FSB-IDS

- Finish: Black Stainless steel
- Net capacity:536L(345/191)
- A+ energy efficiency class, frost free.
- Plumbing Required Auto Water & Ice Dispenser
- Touch LED touch control &
- Triple cooling, separated cooling zone, separated smell
- Smart connectivity with ConnetLifie App
- Antibacterial Dark Interior Liner. Eliminates up to 99,999% of bacteria. Keeping your food fresh and healthy
- Metal cooling ,maintains temperature consistent in the fridge.
- Triple zone-one, three separated temperature compartments, adjusting temperature according different needs.
- My fresh choice zone keep food longer in three modes: 5°C(Fridge), 0°C(Chill), -18°C (Freezer)
- Metal Slide Drawers, easy in and out.
- LED light, last longer, energy saving
- Dimensions(W\*D\*H, mm): 968\*778\*1901
- Container load(40′HQ):36