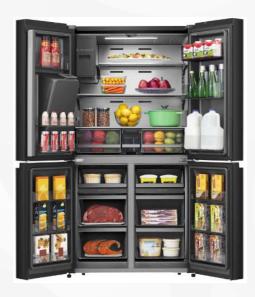

## ■ H750FSB-IDS

- Finish: Black Stainless steel
- Net capacity:536L(345/191)
- A+ energy efficiency class, frost free.
- Plumbing Required Auto Water & Ice Dispenser
- Touch LED touch control &
- Triple cooling, separated cooling zone, separated smell
- Smart connectivity with ConnetLifie App
- Antibacterial Dark Interior Liner. Eliminates up to 99,999% of bacteria. Keeping your food fresh and healthy
- Metal cooling ,maintains temperature consistent in the fridge.
- Triple zone-one, three separated temperature compartments, adjusting temperature according different needs.
- My fresh choice zone keep food longer in three modes: 5°C(Fridge), 0°C(Chill), -18°C (Freezer)
- Metal Slide Drawers, easy in and out.
- LED light, last longer, energy saving
- Dimensions(W\*D\*H, mm): 968\*778\*1901
- Container load(40′HQ):36