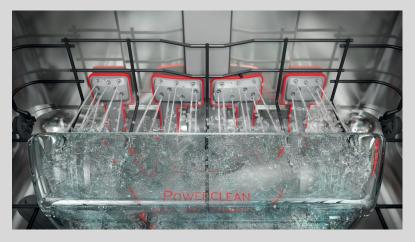

## Self-cleaning filter

The self-cleaning filter system regenerates water every few seconds and eliminates food particles through a 'soak-and-pulse' action, providing maximum hygiene.