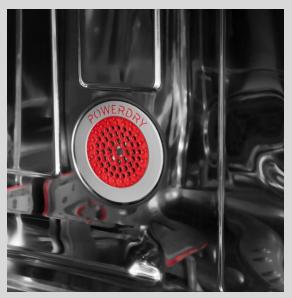

#### **Power Dry**

Steam-free washing

The innovative Power Dry 3D Airflow system drains the steam out of the Dishwasher. Your dishes - including the plastic ones - will be perfectly dry, and ready to be placed on the dinner table.