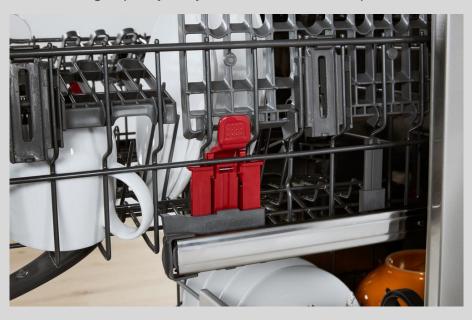

#### Third rack

All the space you need

Your Whirlpool Dishwasher provides a third rack: the ideal solution for additional loading capacity, so you'll never run out of space.