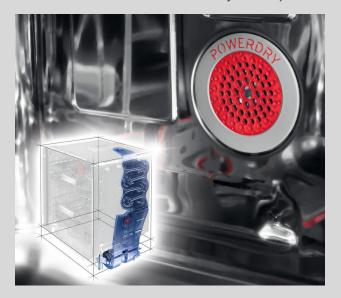

#### **Power Dry**

Steam-free washing

The innovative Power Dry 3D Airflow system drains the steam out of the Dishwasher. Your dishes - including the plastic ones - will be perfectly dry, and ready to be placed on the dinner table.