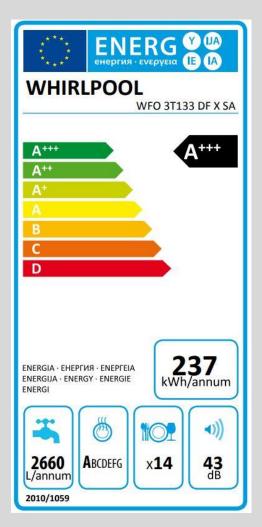

## A+++ Energy Efficiency

Outstanding energy efficiency
Your Dishwasher's A+++ energy rating ensures
ideal results, combined with the lowest power
consumption on the market.