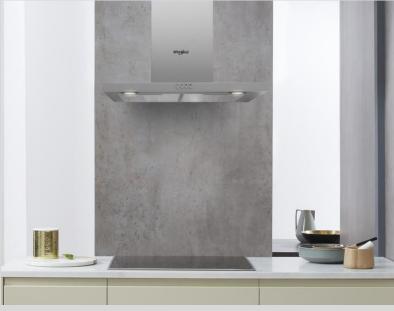

# Whirlpool wall mounted cooker hood - AKR 558/3 IX (329726)

Whirlpool wall mounted Cooker Hood features: dishwasher-safe, washable aluminium grease filters. LED lights for ideal lighting. An outstanding cooker extractor fan, ensuring a fresh, grease-free cooking environment. Less than 60cm wide appliance. New design ensuring extra silent performance.

### **Wall-mounted installation**

This wall-mounted Whirlpool Hood is a breeze to install.