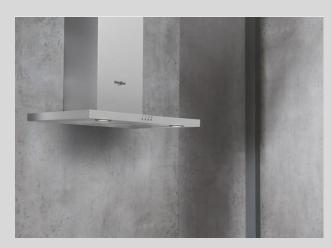

# Whirlpool wall mounted cooker hood - AKR 558/3 IX (329726)

Whirlpool wall mounted Cooker Hood features: dishwasher-safe, washable aluminium grease filters. LED lights for ideal lighting. An outstanding cooker extractor fan, ensuring a fresh, grease-free cooking environment. Less than 60cm wide appliance. New design ensuring extra silent performance.

### **Wall-mounted installation**

This wall-mounted Whirlpool Hood is a breeze to install.