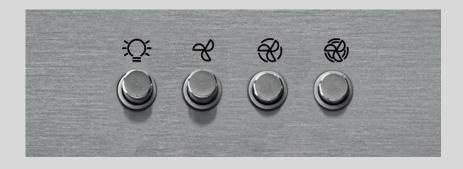

## **Analogue controls**

Effortless control

This Whirlpool Hood includes an analogue control interface designed for simplicity and ease-of-use.

## 3 Speeds

Versatile performance
This Whirlpool Hood offers 3 speed options, giving you complete control over the extraction rate.