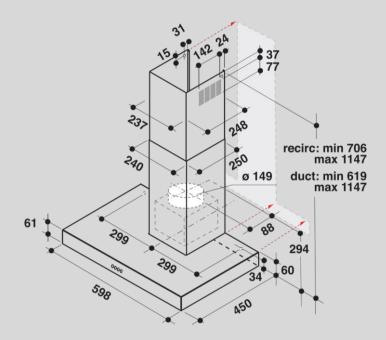

### **Wall-mounted installation**

This wall-mounted Whirlpool Hood is a breeze to install.