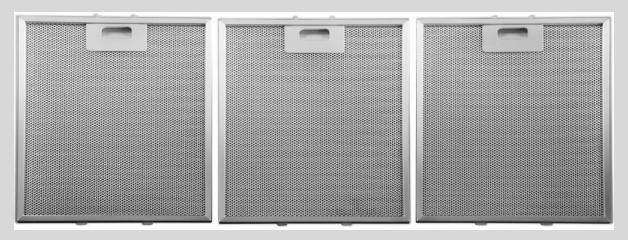

# Whirlpool wall mounted cooker hood - AKR 558/3 IX (329726)

Whirlpool wall mounted Cooker Hood features: dishwasher-safe, washable aluminium grease filters. LED lights for ideal lighting. An outstanding cooker extractor fan, ensuring a fresh, grease-free cooking environment. Less than 60cm wide appliance. New design ensuring extra silent performance.

### Flexible Installation

Flexible installation options

This Whirlpool Hood can be operated in either Ducted or Recirculated mode (filter needed), so you can enjoy complete freedom when designing your kitchen.