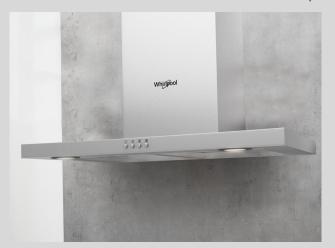

# Whirlpool wall mounted cooker hood - AKR 558/3 IX (329726)

Whirlpool wall mounted Cooker Hood features: dishwasher-safe, washable aluminium grease filters. LED lights for ideal lighting. An outstanding cooker extractor fan, ensuring a fresh, grease-free cooking environment. Less than 60cm wide appliance. New design ensuring extra silent performance.