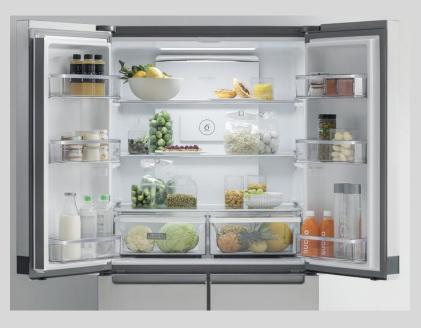

## Whirlpool side-by-side American fridge: inox color - WQ9 B1L M (329689)

This Whirlpool Side-by-Side American Fridge features: noFrost technology, that effectively prevents ice build-up in your Freezer by reducing humidity levels.

## 6TH SENSE Fresh Lock

Preserve food for longer, in the most natural way. 6TH SENSE Technology powered by Inverter Compressor ensures precise and consistent temperature control. When the temperature changes, a sensor activates the Compressor that quickly restores it.