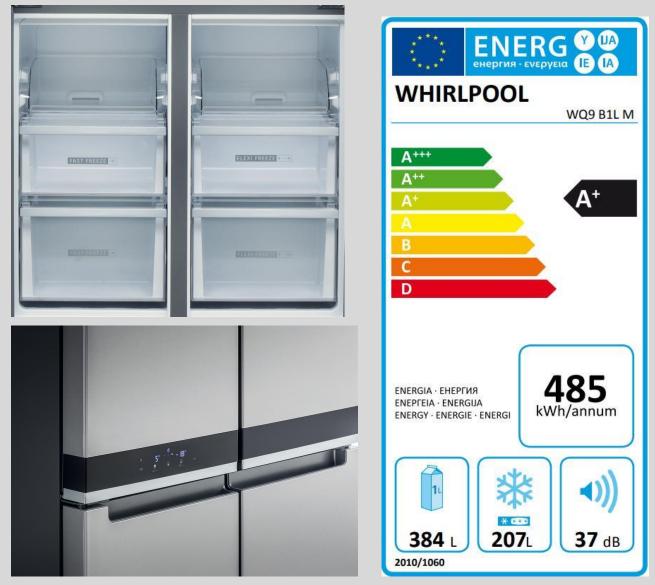

## Whirlpool side-by-side American fridge: inox color - WQ9 B1L M (329689)

This Whirlpool Side-by-Side American Fridge features: noFrost technology, that effectively prevents ice build-up in your Freezer by reducing humidity levels.