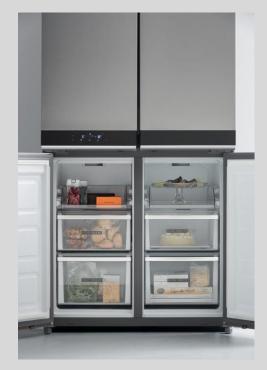

## **FlexiFreeze**

The spacious FlexiFreeze compartment adapts to your needs, allowing you to select the correct temperature level for what you are storing. Soft Freeze - 7°C: avoid defrosting process for frozen food you will eat within a week. You can place food directly from the freezer into the pan. Mild Freeze -12°C: keep ice-cream and desserts ready to serve. Deep Freeze -18°C: preserve nutritional value of food for longer.