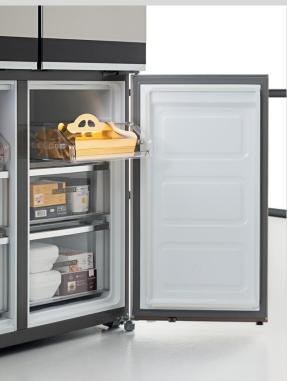

## **FlexiFreeze**

The spacious FlexiFreeze compartment adapts to your needs, allowing you to select the correct temperature level for what you are storing. Soft Freeze - 7°C: avoid defrosting process for frozen food you will eat within a week. You can place food directly from the freezer into the pan. Mild Freeze -12°C: keep ice-cream and desserts ready to serve. Deep Freeze -18°C: preserve nutritional value of food for longer.