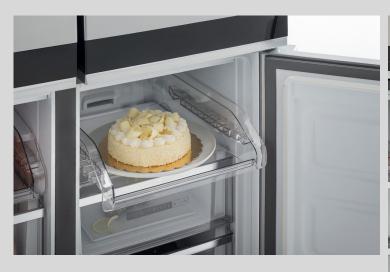

## **Fast cooling**

The temperature inside your refrigerator drops immediately, when new food is stored. Built-in sensors automatically adjust cooling temperature to return food to the desired temperature in half the time.