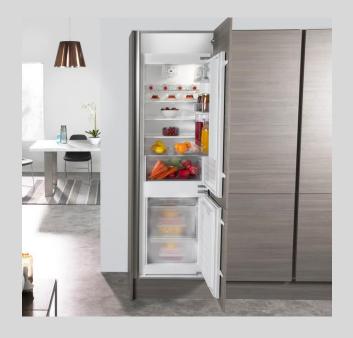

## Whirlpool built-in fridge freezer - ART 6510/A+ SF (329781)

This Whirlpool built in Fridge Freezer features: inox colour. Inox design. Glass shelves with profile fronts, providing robustness, elegance and extra safety. A fan that provides a smooth and even flow of air in your appliance's cavity, for enhanced ventilation. Convenient bottle balcony to safely store your bottles.