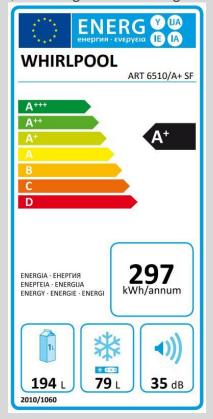

## **A+ Energy Rating**

A+ energy rated appliances are among the most energy efficient cooling appliances on the market, using 25% less energy than A class appliances and up to 45% less than B rated appliances, meaning lower running costs and energy bills for you.