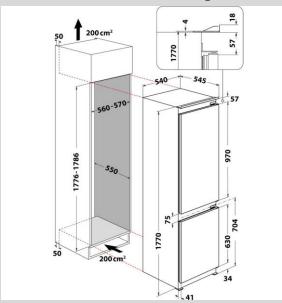

## **Reversible Door**

Reversible door hinges for added versatility to fit with your kitchen layout - choose to open to the left or the right.