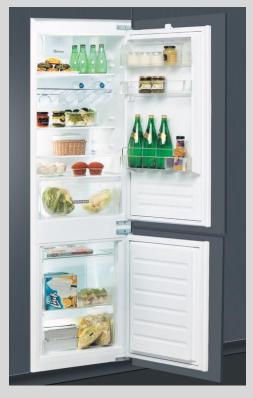

## Whirlpool built-in fridge freezer - ART 6510/A+ SF (329781)

This Whirlpool built in Fridge Freezer features: inox colour. Inox design. Glass shelves with profile fronts, providing robustness, elegance and extra safety. A fan that provides a smooth and even flow of air in your appliance's cavity, for enhanced ventilation. Convenient bottle balcony to safely store your bottles.