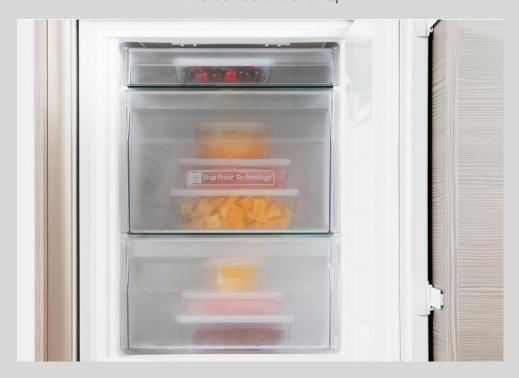

## **StopFrost**

The StopFrost device collects frost and defrosting takes just 1 minute by cleaning the device under a tap