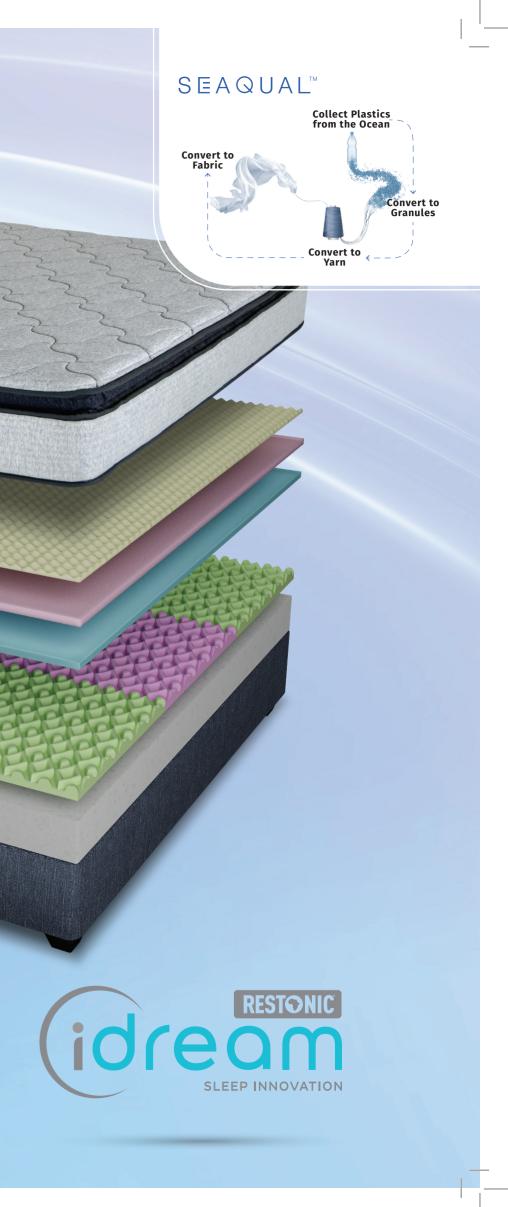

## $\mathsf{SEAQUAL}^{\scriptscriptstyle\!\mathsf{M}}$

In partnership with Seaqual<sup>™</sup>, every queen mattress helps pull 50 plastic water bottles from our oceans.

Synthetic latex is well known for its durable and flexibility properties. Our Latex Flex is enhanced with cell softening molecules which provide a luxurious and ultra responsive comfort layer. Experience the ultimate in flexibility and durability with Latex Flex.

Zone Tech is our enhanced convoluted comfort layer with three distinct comfort zones. Zone Tech incorporates gentle firm support for the shoulders and legs with high density gentle support for the hip area.

## ENVIROFLEX

Enviroflex is our high density reconstituted foam core. It is highly durable and provides excellent foundation support. With the added benefit of recycled foam, Enviroflex is an environmentally friendly option.

## **Luxurious Denim Bases**

The luxurious denim upholstered base provides the bedroom with a touch of class. Our bases are carefully designed to provide solid support ensuring longer lasting mattresses.