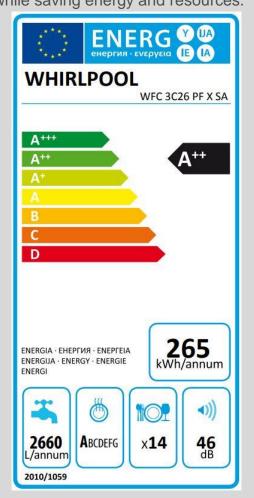

## A++ energy efficiency

High energy efficiency

With its A++ Energy Rating, this Whirlpool Dishwasher provides ideal results, while saving energy and resources.