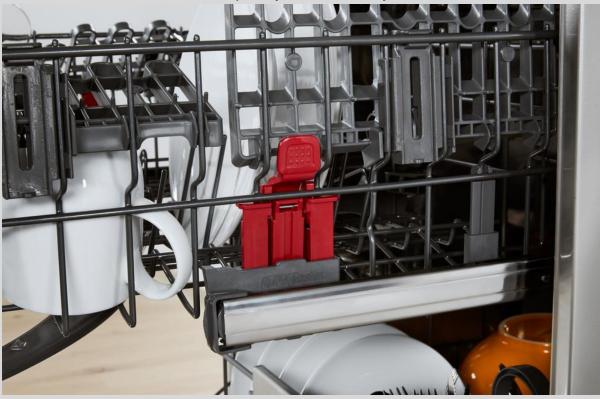

#### 8 Programs

Flexible options, ideal results

This Whirlpool Dishwasher provides 8 versatile programs, allowing you to be able to select the most fitting one for you, always.

- Noise Level 46dba
- Stainless Steel Interior
- Adjustable Upper Rack
- 3rd Rack
- Bottom Rack Flaps