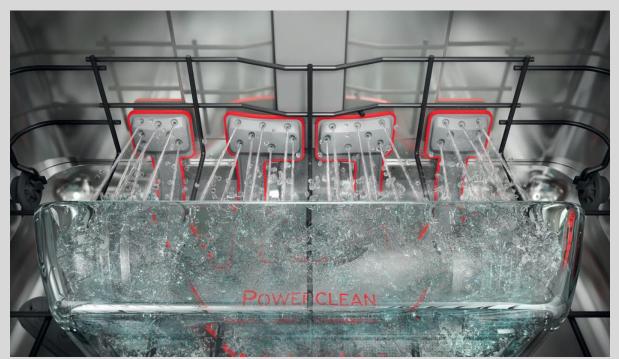

#### 8 Programs

Flexible options, ideal results

This Whirlpool Dishwasher provides 8 versatile programs, allowing you to be able to select the most fitting one for you, always.

- Noise Level 46dba
- Stainless Steel Interior
- Adjustable Upper Rack
- 3rd Rack
- Bottom Rack Flaps