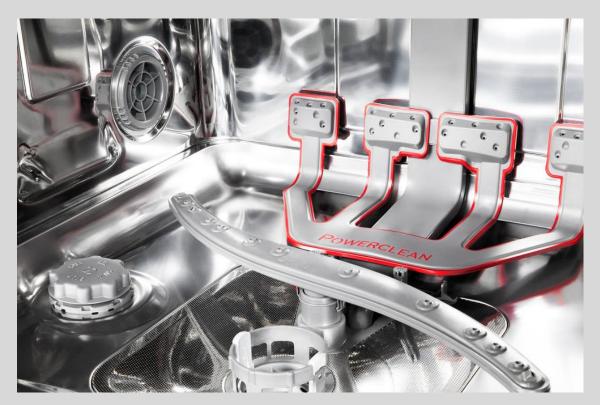

washing results. Outstanding drying performance, providing excellent results.

## **14 Place Settings**

All the space you need

This Whirlpool Dishwasher provides 14 versatile place settings, so you can enjoy all the space you need, always.



# 6TH Sense® Technology

Intelligent 6TH Sense® Technology senses the level of soiling and automatically adjusts the washing cycle, generating savings of up to 50%\* on energy, water and time Comparison between minimum and maximum consumption on 6TH Sense® programmes.

#### 8 Programs

Flexible options, ideal results

This Whirlpool Dishwasher provides 8 versatile programs, allowing you to be able to select the most fitting one for you, always.



- Noise Level 46dba
- Stainless Steel Interior
- Adjustable Upper Rack
- 3rd Rack
- Bottom Rack Flaps



## A++ energy efficiency

High energy efficiency

With its A++ Energy Rating, this Whirlpool Dishwasher provides ideal results, while saving energy and resources.