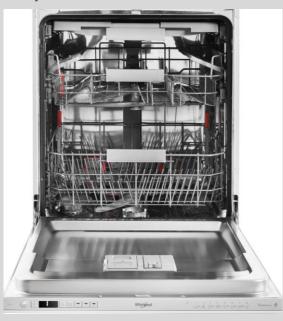

#### 14 Place Settings

All the space you need
This Whirlpool Dishwasher provides 14 versatile place settings, so you can enjoy all the space you need, always.

#### 8 Programs

Flexible options, ideal results

This Whirlpool Dishwasher provides 8 versatile programs, allowing you to be able to select the most fitting one for you, always.