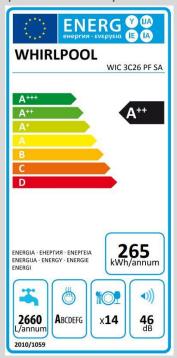

### A+++ Energy Efficiency

Outstanding energy efficiency
Your Dishwasher's A+++ energy rating ensures ideal results, combined with the lowest power consumption on the market.

- 6th Sense Technology
- A Cleaning And Drying Performance
- Digital Display
- Noise Level 46dba
- Button Programme Control