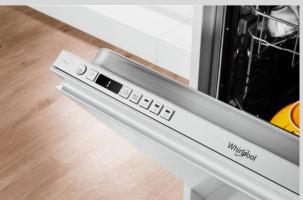

#### 8 Programs

Flexible options, ideal results

This Whirlpool Dishwasher provides 8 versatile programs, allowing you to be able to select the most fitting one for you, always.

### A+++ Energy Efficiency

Outstanding energy efficiency
Your Dishwasher's A+++ energy rating ensures ideal results, combined with the lowest power consumption on the market.

- 6th Sense Technology
- A Cleaning And Drying Performance
- Digital Display
- Noise Level 46dba
- Button Programme Control