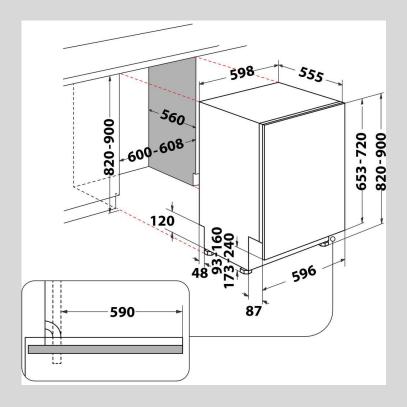

ash required PowerClean technology provides perfect washing results with no pre-washing, soaking or scrubbing by hand.



#### 14 Place Settings

All the space you need
This Whirlpool Dishwasher provides 14 versatile place settings, so you can enjoy all the space you need, always.





#### 8 Programs

Flexible options, ideal results

This Whirlpool Dishwasher provides 8 versatile programs, allowing you to be able to select the most fitting one for you, always.







### A+++ Energy Efficiency

Outstanding energy efficiency
Your Dishwasher's A+++ energy rating ensures ideal results, combined with the lowest power consumption on the market.



- 6th Sense Technology
- A Cleaning And Drying Performance
- Digital Display
- Noise Level 46dba
- Button Programme Control





## **Dimensions**