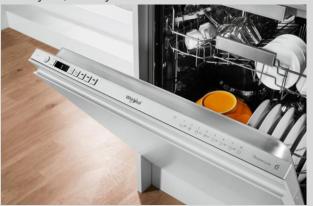

# Whirlpool integrated dishwasher: silver colour, full size - WIC 3C26 PF SA (329550)

#### 14 Place Settings

All the space you need
This Whirlpool Dishwasher provides 14 versatile place settings, so you can enjoy all the space you need, always.