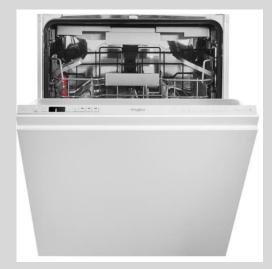

# Whirlpool integrated dishwasher: silver colour, full size - WIC 3C26 PF SA (329550)

#### 14 Place Settings

All the space you need
This Whirlpool Dishwasher provides 14 versatile place settings, so you can enjoy all the space you need, always.