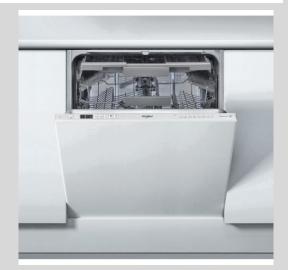

# Whirlpool integrated dishwasher: silver colour, full size - WIC 3C26 PF SA (329550)

#### 14 Place Settings

All the space you need
This Whirlpool Dishwasher provides 14 versatile place settings, so you can enjoy all the space you need, always.