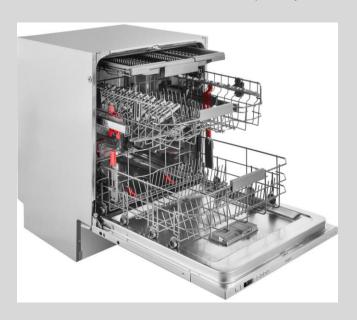

#### 14 Place Settings

All the space you need
This Whirlpool Dishwasher provides 14 versatile place settings, so you can enjoy all the space you need, always.

#### 8 Programs

Flexible options, ideal results

This Whirlpool Dishwasher provides 8 versatile programs, allowing you to be able to select the most fitting one for you, always.