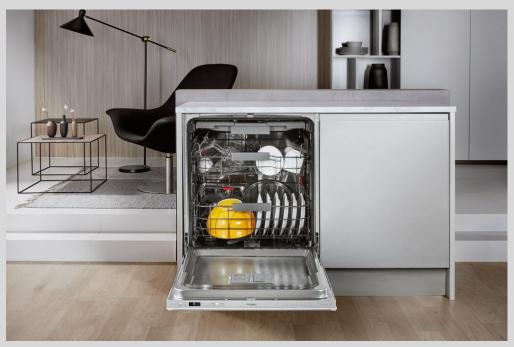

# Whirlpool integrated dishwasher: silver colour, full size - WIC 3C26 PF SA (329550)

#### 14 Place Settings

All the space you need
This Whirlpool Dishwasher provides 14 versatile place settings, so you can enjoy all the space you need, always.