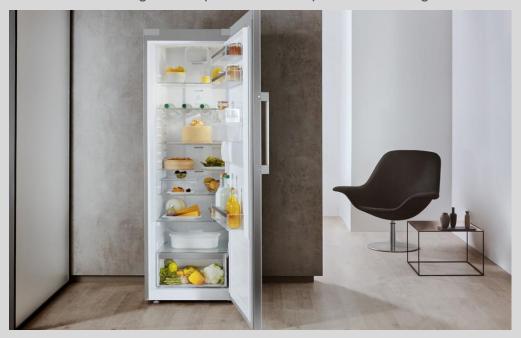

## **FreshControl**

Fresher, for longer

The 6TH SENSE Fresh Control technology continuously monitors the temperature and humidity in your fridge, creating the ideal conditions for storing your food, and allowing it to be preserved for up to 4 times longer.

## **Reversible Door**

For your convenience

This Whirlpool Refrigerator features a reversible door, which can be opened from left or right, for your convenience.