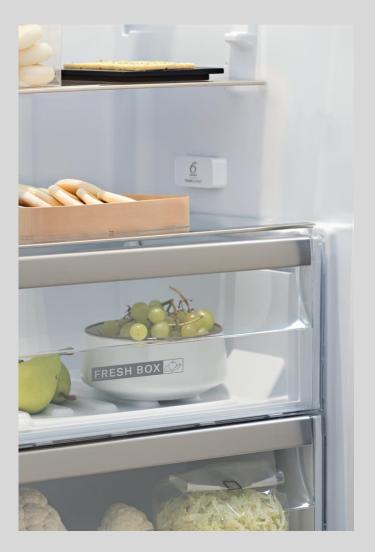

## **FreshControl**

Fresher, for longer

The 6TH SENSE Fresh Control technology continuously monitors the temperature and humidity in your fridge, creating the ideal conditions for storing your food, and allowing it to be preserved for up to 4 times longer.