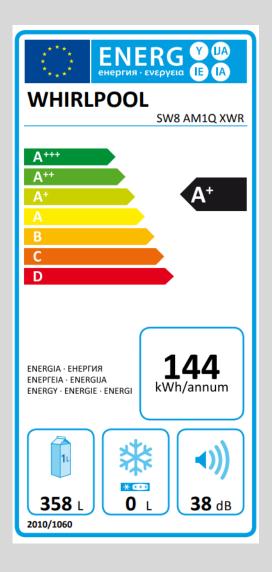

## **A+ Energy Rating**

A+ energy rated appliances are among the most energy efficient cooling appliances on the market, using 25% less energy than A class appliances and up to 45% less than B rated appliances, meaning lower running costs and energy bills for you.