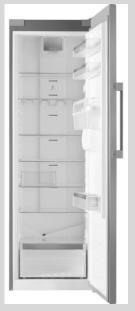

## **FreshControl**

Fresher, for longer

The 6TH SENSE Fresh Control technology continuously monitors the temperature and humidity in your fridge, creating the ideal conditions for storing your food, and allowing it to be preserved for up to 4 times longer.

## **Reversible Door**

For your convenience

This Whirlpool Refrigerator features a reversible door, which can be opened from left or right, for your convenience.