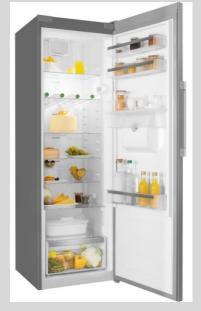

## **FreshControl**

Fresher, for longer

The 6TH SENSE Fresh Control technology continuously monitors the temperature and humidity in your fridge, creating the ideal conditions for storing your food, and allowing it to be preserved for up to 4 times longer.

## **Reversible Door**

For your convenience

This Whirlpool Refrigerator features a reversible door, which can be opened from left or right, for your convenience.