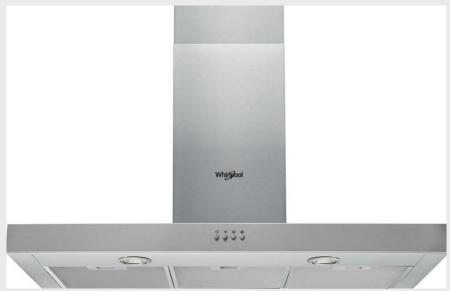

# Whirlpool wall mounted cooker hood - AKR 559/3 IX (329761)

## **Super Silent**

Silent efficiency.

This Whirlpool Hood is designed to operate at low noise-levels, so you can enjoy some extra peace and quiet.

- 3 Washable Aluminium Filters
- 3 Odour Filters
- 2 Halogen Lamps
- Button Control
- Wall Mounted
- Inox Finish