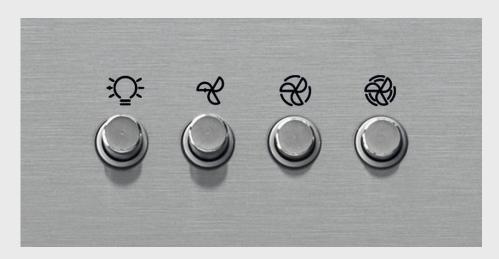

#### 3 Speeds

Versatile performance.

This Whirlpool Hood offers 3 speed options, giving you complete control over the extraction rate.

### **Analogue controls**

Effortless control.

This Whirlpool Hood includes an analogue control interface designed for simplicity and ease-of-use.