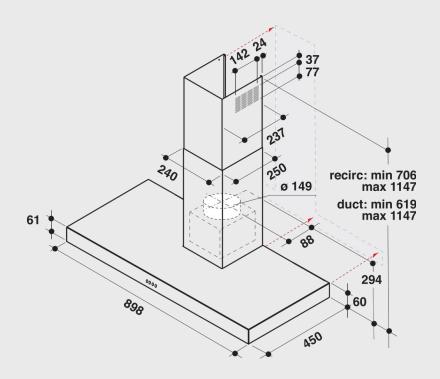

#### Flexible installation options.

This Whirlpool Hood can be operated in either Ducted or Recalculated mode (filter needed), so you can enjoy complete freedom when designing your kitchen.