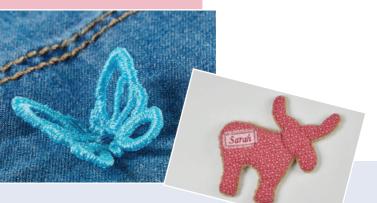

screen
- USB port for USB flash drive
- Up to 400 stitches per minute embroidery speeds
- Easy automatic needle threading
- Automatic thread cutting

## MANY FEATURES + ONE POWERFUL MACHINE = LIMITLESS POSSIBILITIES





#### **COLOUR TOUCH SCREEN DISPLAY**

Enjoy an easy-to-use, 9.4cm colour LCD touch screen display to manage all your sewing, embroidery and quilting functions. Plus, access the on-screen reference guide for built-in help instructions which make it easy to learn the machine.





#### **BUILT-IN EMBROIDERY DESIGNS AND FONTS**



#### **DESIGN COMBINATION**



#### **EMBROIDERY PATTERN DRAG AND DROP**

**USB PORT** Easily import designs from



### **FONT EDITING**



#### **SUPER BRIGHT LED-LIT WORK AREA**



# Everything to create a magical embroidery project, and more!



#### **BROTHER INNOV-IS NV18E INCLUDES:**

- Embroidery foot "Q"
- Needle set
- Bobbin (on machine)
- Bobbin clip (4)
- Seam ripper
- Scissors
- Cleaning brush
- Pre-wound bobbin (4) (60 weight white embroidery bobbin thread)
- Extra spool pin
- Spool cap
- Embroidery frame (medium) 100mm x 100mm
- Bobbin case (on machine)
- Screwdriver
- Disc-shape screwdriver
- Accessory bag
- Operation manual
- Quick reference guide
- Embroidery design guide

#### **OPTIONAL ACCESSORIES:**



#### **Embroidery Frame "S"**

One oval embroidery frame that allows embroidery in a size of 60mm x 20mm, 47mm x 25mm or 27mm x 33mm.



#### Embroidery Frame 170mm x 100mm

Allows you to embroider even larger designs.



#### **PE-Design Software**

Brother's PE-Design 10 offers powerful features to suit both be