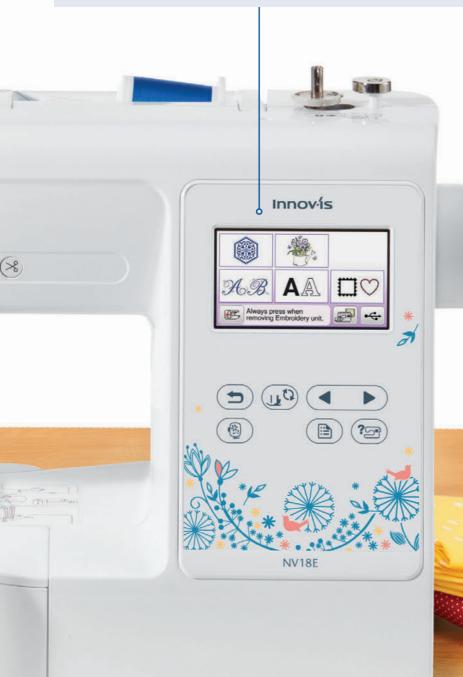

#### **COLOUR TOUCH SCREEN DISPLAY**

Enjoy an easy-to-use, 9.4cm colour LCD touch screen display to manage all your sewing, embroidery and quilting functions. Plus, access the on-screen reference guide for built-in help instructions which make it easy to learn the machine.