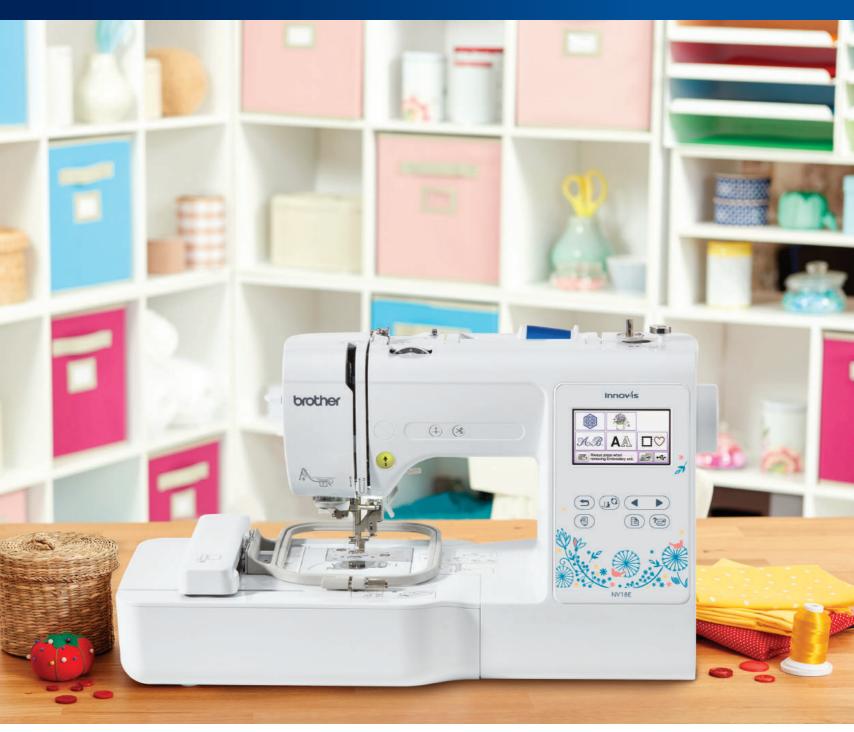

## Innovís NV18E

## Innov-is NV18e

Create high quality embroidery designs quickly and easily with the Brother Innov-is NV18e Embroidery Machine.

- 100mm x 100mm embroidery area
- 80 built-in embroidery patterns
- Quick set bobbin and bobbin sensor
- 9.4cm colour LCD touch screen
- USB port for USB flash drive
- Up to 400 stitches per minute embroidery speeds
- Easy automatic needle threading
- Automatic thread cutting