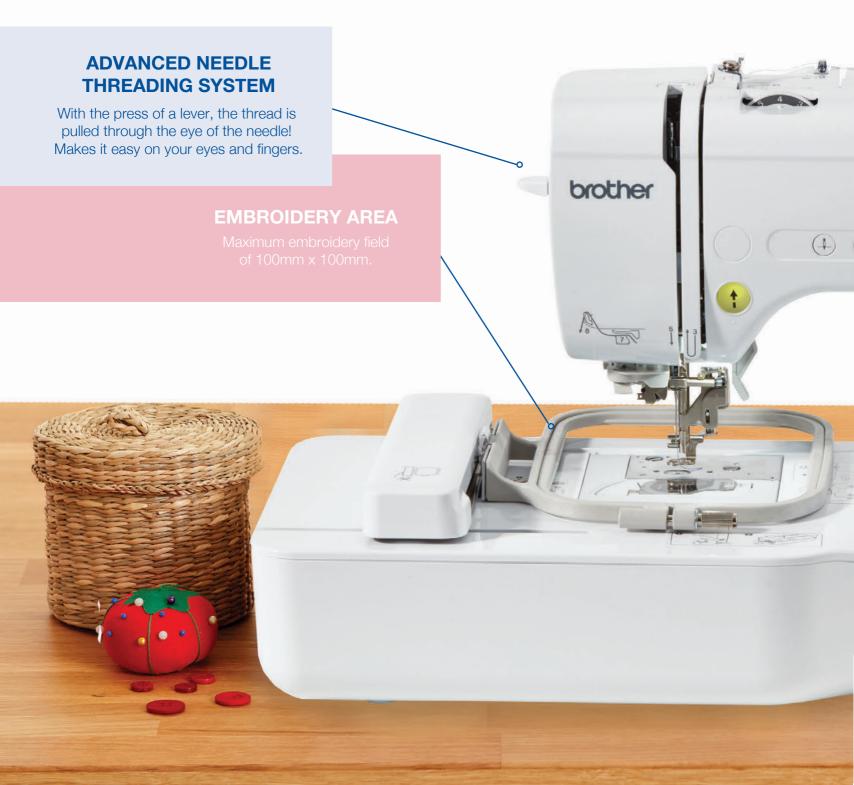

## Innov-is NV18e

Create high quality embroidery designs quickly and easily with the Brother Innov-is NV18e Embroidery Machine.

- 100mm x 100mm embroidery area
- 80 built-in embroidery patterns
- Quick set bobbin and bobbin sensor
- 9.4cm colour LCD touch screen
- USB port for USB flash drive
- Up to 400 stitches per minute embroidery speeds
- Easy automatic needle threading
- Automatic thread cutting